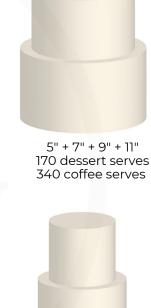

## Three tier

5" + 7" + 9" 90 dessert serves 180 coffee serves

Four tier

6" + 8 + 10" 125 dessert serves 250 coffee serves

6" + 8 + 10" + 12" 225 dessert serves 450 coffee serves

7" extended 28 dessert serves 56 coffee serves (larger serves)